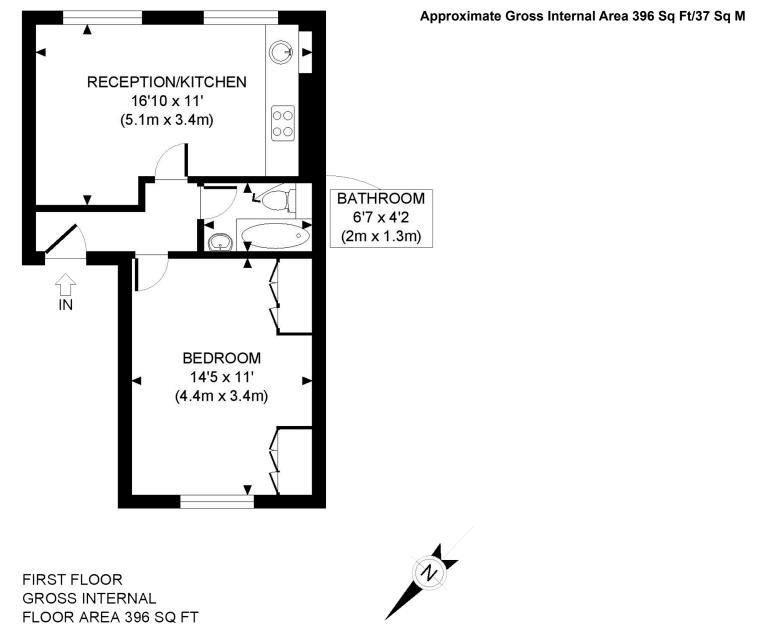

The open plan full width kitchen/reception/ breakfast room to the front of the property has high ceilings and 2 large sash windows. The double bedroom to the rear has ample storage and there is a well sized bathroom. The property has recently been renovated throughout and is ideally located for amenities on Blythe Road and is a stones throw away from Brook Green! This property of approximately 400 sq ft occupies a prime position on Caithness Road is an ideal purchase for a first time buyer or a buy-to-let investor.

GUIDE: £399,750 SHARE OF FREEHOLD

SUBJECT TO CONTRACT

LEASE: 979 YRS APX BUILDING INSURACE: £600 PA APX

FOR ILLUSTRATIVE PURPOSES ONLY - NOT TO SCALE
The position & size of doors, windows, appliances and other features are approximate only.