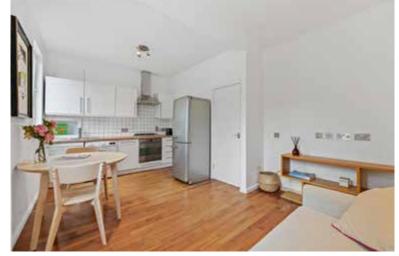

The open plan full width kitchen/reception/ breakfast room to the front of the property has high ceilings and 2 large sash windows. The double bedroom to the rear has ample storage and there is a well sized bathroom. The property has recently been renovated throughout and is ideally located for amenities on Blythe Road and is a stones throw away from Brook Green! This property of approximately 400 sq ft occupies a prime position on Caithness Road is an ideal purchase for a first time buyer or a buy-to-let investor.