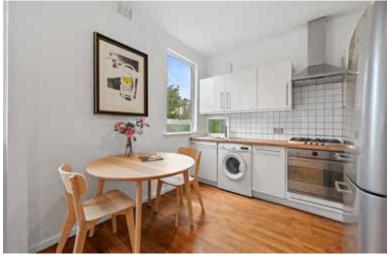

The open plan full width kitchen/reception/ breakfast room to the front of the property has high ceilings and 2 large sash windows. The double bedroom to the rear has ample storage and there is a well sized bathroom. The property has recently been renovated throughout and is ideally located for amenities on Blythe Road and is a stones throw away from Brook Green! This property of approximately 400 sq ft occupies a prime position on Caithness Road is an ideal purchase for a first time buyer or a buy-to-let investor.